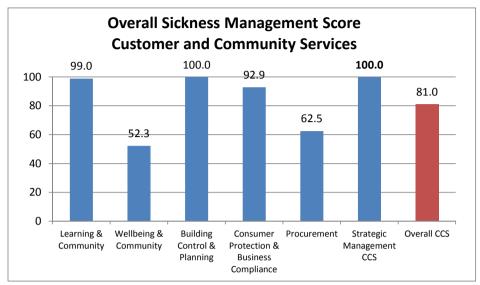

## **Overall Sickness Management Score per Division within the Directorates - October 2015**

|                                         |                                           | Policy Score<br>(50% Weighting) | Attending Course<br>Score<br>(25% Weighting) | Occupational Health<br>Score<br>(25% Weighting) | Total Score |
|-----------------------------------------|-------------------------------------------|---------------------------------|----------------------------------------------|-------------------------------------------------|-------------|
| Chief<br>Executive                      | Chief Executive Office                    | -                               | -                                            | -                                               | 100.0       |
|                                         | Policy                                    | -                               | 25.0                                         | -                                               | 100.0       |
|                                         | Communications                            | -                               | 25.0                                         | 25.0                                            | 100.0       |
|                                         | Professional Services                     | 0.0                             | 25.0                                         | 25.0                                            | 50.0        |
|                                         | Overall CE                                | 0.0                             | 25.0                                         | 25.0                                            | 50.0        |
| Customer &<br>Community<br>Services     | Learning & Community                      | 50.0                            | 25.0                                         | 24.0                                            | 99.0        |
|                                         | Wellbeing & Community                     | 27.3                            | 0.0                                          | 25.0                                            | 52.3        |
|                                         | Building Control & Planning               | -                               | 25.0                                         | 25.0                                            | 100.0       |
|                                         | Consumer Protection & Business Compliance | 50.0                            | 25.0                                         | 17.9                                            | 92.9        |
|                                         | Procurement                               | 12.5                            | -                                            | 25.0                                            | 62.5        |
|                                         | Strategic Management CCS                  | -                               | -                                            | -                                               | 100.0       |
|                                         | Overall CCS                               | 32.6                            | 25.0                                         | 23.4                                            | 81.0        |
| Resources,<br>Housing &<br>Regeneration | Finance & Audit                           | 50.0                            | 25.0                                         | -                                               | 100.0       |
|                                         | Housing & Environment                     | 6.3                             | 25.0                                         | 23.8                                            | 55.0        |
|                                         | Assets, Infrastructure & Regeneration     | 33.3                            | 25.0                                         | 22.9                                            | 81.3        |
|                                         | Strategic Management RHR                  | 0.0                             | -                                            | -                                               | 50.0        |
|                                         | Overall RHR                               | 14.3                            | 25.0                                         | 23.6                                            | 62.9        |
| Wellbeing                               | Early Years, School Srvs & Special Needs  | 0.0                             | 25.0                                         | -                                               | 50.0        |
|                                         | Adult Social Care                         | 29.5                            | 23.5                                         | 23.7                                            | 76.6        |
|                                         | Public Health                             | 16.7                            | 25.0                                         | 25.0                                            | 66.7        |
|                                         | Strategic Management WB                   | 50.0                            | -                                            | 25.0                                            | 100.0       |
|                                         | Overall WB                                | 27.7                            | 23.8                                         | 23.8                                            | 75.2        |
| SBC Overall                             |                                           | 24.1                            | 24.3                                         | 23.6                                            | 72.0        |