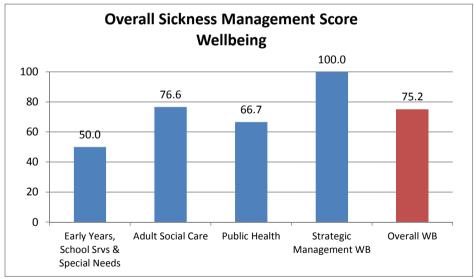

## **Overall Sickness Management Score per Division within the Directorates - October 2015**

|                                         |                                           | Policy Score<br>(50% Weighting) | Attending Course<br>Score<br>(25% Weighting) | Occupational Health<br>Score<br>(25% Weighting) | Total Score |
|-----------------------------------------|-------------------------------------------|---------------------------------|----------------------------------------------|-------------------------------------------------|-------------|
| Chief<br>Executive                      | Chief Executive Office                    | -                               | -                                            | -                                               | 100.0       |
|                                         | Policy                                    | -                               | 25.0                                         | -                                               | 100.0       |
|                                         | Communications                            | -                               | 25.0                                         | 25.0                                            | 100.0       |
|                                         | Professional Services                     | 0.0                             | 25.0                                         | 25.0                                            | 50.0        |
|                                         | Overall CE                                | 0.0                             | 25.0                                         | 25.0                                            | 50.0        |
| Customer &<br>Community<br>Services     | Learning & Community                      | 50.0                            | 25.0                                         | 24.0                                            | 99.0        |
|                                         | Wellbeing & Community                     | 27.3                            | 0.0                                          | 25.0                                            | 52.3        |
|                                         | Building Control & Planning               | -                               | 25.0                                         | 25.0                                            | 100.0       |
|                                         | Consumer Protection & Business Compliance | 50.0                            | 25.0                                         | 17.9                                            | 92.9        |
|                                         | Procurement                               | 12.5                            | -                                            | 25.0                                            | 62.5        |
|                                         | Strategic Management CCS                  | -                               | -                                            | -                                               | 100.0       |
|                                         | Overall CCS                               | 32.6                            | 25.0                                         | 23.4                                            | 81.0        |
| Resources,<br>Housing &<br>Regeneration | Finance & Audit                           | 50.0                            | 25.0                                         | -                                               | 100.0       |
|                                         | Housing & Environment                     | 6.3                             | 25.0                                         | 23.8                                            | 55.0        |
|                                         | Assets, Infrastructure & Regeneration     | 33.3                            | 25.0                                         | 22.9                                            | 81.3        |
|                                         | Strategic Management RHR                  | 0.0                             | -                                            | -                                               | 50.0        |
|                                         | Overall RHR                               | 14.3                            | 25.0                                         | 23.6                                            | 62.9        |
| Wellbeing                               | Early Years, School Srvs & Special Needs  | 0.0                             | 25.0                                         | -                                               | 50.0        |
|                                         | Adult Social Care                         | 29.5                            | 23.5                                         | 23.7                                            | 76.6        |
|                                         | Public Health                             | 16.7                            | 25.0                                         | 25.0                                            | 66.7        |
|                                         | Strategic Management WB                   | 50.0                            | -                                            | 25.0                                            | 100.0       |
|                                         | Overall WB                                | 27.7                            | 23.8                                         | 23.8                                            | 75.2        |
| SBC Overall                             |                                           | 24.1                            | 24.3                                         | 23.6                                            | 72.0        |