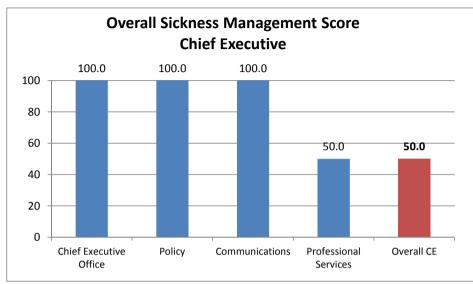

## **Overall Sickness Management Score per Division within the Directorates - October 2015**

|                                         |                                           | Policy Score<br>(50% Weighting) | Attending Course<br>Score<br>(25% Weighting) | Occupational Health<br>Score<br>(25% Weighting) | Total Score |
|-----------------------------------------|-------------------------------------------|---------------------------------|----------------------------------------------|-------------------------------------------------|-------------|
| Chief<br>Executive                      | Chief Executive Office                    | -                               | -                                            | -                                               | 100.0       |
|                                         | Policy                                    | -                               | 25.0                                         | -                                               | 100.0       |
|                                         | Communications                            | -                               | 25.0                                         | 25.0                                            | 100.0       |
|                                         | Professional Services                     | 0.0                             | 25.0                                         | 25.0                                            | 50.0        |
|                                         | Overall CE                                | 0.0                             | 25.0                                         | 25.0                                            | 50.0        |
| Customer &<br>Community<br>Services     | Learning & Community                      | 50.0                            | 25.0                                         | 24.0                                            | 99.0        |
|                                         | Wellbeing & Community                     | 27.3                            | 0.0                                          | 25.0                                            | 52.3        |
|                                         | Building Control & Planning               | -                               | 25.0                                         | 25.0                                            | 100.0       |
|                                         | Consumer Protection & Business Compliance | 50.0                            | 25.0                                         | 17.9                                            | 92.9        |
|                                         | Procurement                               | 12.5                            | -                                            | 25.0                                            | 62.5        |
|                                         | Strategic Management CCS                  | -                               | -                                            | -                                               | 100.0       |
|                                         | Overall CCS                               | 32.6                            | 25.0                                         | 23.4                                            | 81.0        |
| Resources,<br>Housing &<br>Regeneration | Finance & Audit                           | 50.0                            | 25.0                                         | -                                               | 100.0       |
|                                         | Housing & Environment                     | 6.3                             | 25.0                                         | 23.8                                            | 55.0        |
|                                         | Assets, Infrastructure & Regeneration     | 33.3                            | 25.0                                         | 22.9                                            | 81.3        |
|                                         | Strategic Management RHR                  | 0.0                             | -                                            | -                                               | 50.0        |
|                                         | Overall RHR                               | 14.3                            | 25.0                                         | 23.6                                            | 62.9        |
| Wellbeing                               | Early Years, School Srvs & Special Needs  | 0.0                             | 25.0                                         | -                                               | 50.0        |
|                                         | Adult Social Care                         | 29.5                            | 23.5                                         | 23.7                                            | 76.6        |
|                                         | Public Health                             | 16.7                            | 25.0                                         | 25.0                                            | 66.7        |
|                                         | Strategic Management WB                   | 50.0                            | -                                            | 25.0                                            | 100.0       |
|                                         | Overall WB                                | 27.7                            | 23.8                                         | 23.8                                            | 75.2        |
| SBC Overall                             |                                           | 24.1                            | 24.3                                         | 23.6                                            | 72.0        |