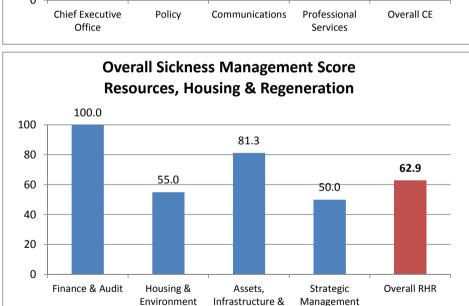

## **Overall Sickness Management Score per Division within the Directorates - October 2015**

|                                         |                                           | Policy Score<br>(50% Weighting) | Attending Course<br>Score<br>(25% Weighting) | Occupational Health<br>Score<br>(25% Weighting) | Total Score |
|-----------------------------------------|-------------------------------------------|---------------------------------|----------------------------------------------|-------------------------------------------------|-------------|
| Chief<br>Executive                      | Chief Executive Office                    | -                               | -                                            | -                                               | 100.0       |
|                                         | Policy                                    | -                               | 25.0                                         | -                                               | 100.0       |
|                                         | Communications                            | -                               | 25.0                                         | 25.0                                            | 100.0       |
|                                         | Professional Services                     | 0.0                             | 25.0                                         | 25.0                                            | 50.0        |
|                                         | Overall CE                                | 0.0                             | 25.0                                         | 25.0                                            | 50.0        |
| Customer &<br>Community<br>Services     | Learning & Community                      | 50.0                            | 25.0                                         | 24.0                                            | 99.0        |
|                                         | Wellbeing & Community                     | 27.3                            | 0.0                                          | 25.0                                            | 52.3        |
|                                         | Building Control & Planning               | -                               | 25.0                                         | 25.0                                            | 100.0       |
|                                         | Consumer Protection & Business Compliance | 50.0                            | 25.0                                         | 17.9                                            | 92.9        |
|                                         | Procurement                               | 12.5                            | -                                            | 25.0                                            | 62.5        |
|                                         | Strategic Management CCS                  | -                               | -                                            | -                                               | 100.0       |
|                                         | Overall CCS                               | 32.6                            | 25.0                                         | 23.4                                            | 81.0        |
| Resources,<br>Housing &<br>Regeneration | Finance & Audit                           | 50.0                            | 25.0                                         | -                                               | 100.0       |
|                                         | Housing & Environment                     | 6.3                             | 25.0                                         | 23.8                                            | 55.0        |
|                                         | Assets, Infrastructure & Regeneration     | 33.3                            | 25.0                                         | 22.9                                            | 81.3        |
|                                         | Strategic Management RHR                  | 0.0                             | -                                            | -                                               | 50.0        |
|                                         | Overall RHR                               | 14.3                            | 25.0                                         | 23.6                                            | 62.9        |
| Wellbeing                               | Early Years, School Srvs & Special Needs  | 0.0                             | 25.0                                         | -                                               | 50.0        |
|                                         | Adult Social Care                         | 29.5                            | 23.5                                         | 23.7                                            | 76.6        |
|                                         | Public Health                             | 16.7                            | 25.0                                         | 25.0                                            | 66.7        |
|                                         | Strategic Management WB                   | 50.0                            | -                                            | 25.0                                            | 100.0       |
|                                         | Overall WB                                | 27.7                            | 23.8                                         | 23.8                                            | 75.2        |
| SBC Overall                             |                                           | 24.1                            | 24.3                                         | 23.6                                            | 72.0        |

## **Overall Sickness Management Score per Division within the Directorates - October 2015**

Regeneration

RHR